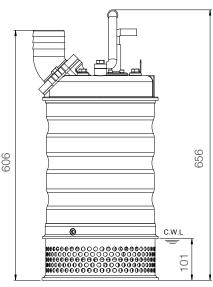

## **TANK 355**High Chrome Dewatering Pump

 OUTPUT
 HEAD
 FLOW

 5.5 kW
 Rated: 25m, 82ft
 Rated: 8.3 L/s, 132 gpm

 7.5 HP
 Max: 32m, 105ft
 Max: 20 L/s, 317 gpm

Solid Passage: 10mm, 0.4in

306

unit : mm

Weight: 60kg / 132 lbs