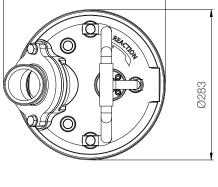

## **TANK 355**High Chrome Dewatering Pump

 OUTPUT
 HEAD
 FLOW

 5.5 kW
 Rated: 25m, 82ft
 Rated: 8.3 L/s, 132 gpm

 7.5 HP
 Max: 32m, 105ft
 Max: 20 L/s, 317 gpm

Solid Passage: 10mm, 0.4in

306

unit : mm

Weight: 60kg / 132 lbs