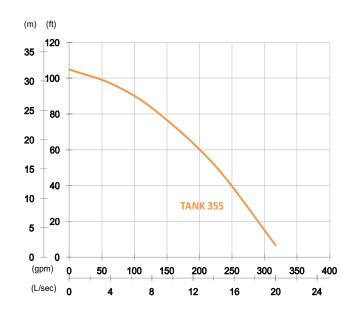

## **TANK 355**High Chrome Dewatering Pump

 OUTPUT
 HEAD
 FLOW

 5.5 kW
 Rated: 25m, 82ft
 Rated: 8.3 L/s, 132 gpm

 7.5 HP
 Max: 32m, 105ft
 Max: 20 L/s, 317 gpm

Solid Passage: 10mm, 0.4in

306

unit : mm

Weight: 60kg / 132 lbs